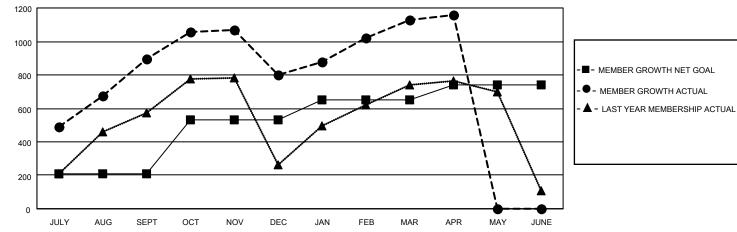

## GAT MONTHLY MEMBERSHIP PROGRESS REPORT

**Multiple District 308** 

LOCATION: SINGAPORE

Results as of: 4/30/2023

| Clubs         |               |             |               | Members               |                           |                         |                                                    |
|---------------|---------------|-------------|---------------|-----------------------|---------------------------|-------------------------|----------------------------------------------------|
|               | RESULTS FOR   | R 2022-2023 |               | RESULTS FOR 2022-2023 |                           |                         |                                                    |
| QUARTER       | NEW CLUB GOAL | NEW CLUBS   | DROPPED CLUBS | QUARTER               | MEMBER GROWTH NET<br>GOAL | MEMBER GROWTH<br>ACTUAL | DROPPED<br>MEMBERS ACTUAL<br>(including transfers) |
| JULY/AUG/SEPT | 5             | 3           | 4             | JULY/AUG/SE           | PT 210                    | 1,230                   | 271                                                |
| OCT/NOV/DEC   | 9             | 4           | 4             | OCT/NOV/DE            | C 320                     | 396                     | 458                                                |
| JAN/FEB/MAR   | 6             | 2           | 5             | JAN/FEB/MAF           | R 120                     | 577                     | 234                                                |
| APR/MAY/JUNE  | 4             | 1           | 0             | APR/MAY/JUN           | NE 90                     | 64                      | 30                                                 |

## GOALS AND ACTUAL MEMBERS CUMULATIVE

| DROPPED CLUBS: 13 |     | 335 CLUBS OF 485 ADDED 1 OR<br>MORE NEW MEMBERS | GENDER DISTRIBUTION       |                |  |
|-------------------|-----|-------------------------------------------------|---------------------------|----------------|--|
|                   |     |                                                 | MALE                      | 9,165 (64.28%) |  |
|                   |     |                                                 | FEMALE                    | 5,031 (35.29%) |  |
| DROPPED MEMBERS   |     |                                                 | NON BINARY                | 0 (0.00%)      |  |
| DECEASED          | 33  |                                                 | PREFER NOT TO ANSWER      | 61 (0.43%)     |  |
| CLUB CANCELLED    | 169 |                                                 | TOTAL FAMILY UNIT MEMBERS | 2,010          |  |
| OTHER             | 790 | CLICK HERE FOR CUMULATIVE                       | TOTAL FAMILY UNIT MEMBERS | 2,010          |  |
| TOTAL             | 992 | MEMBERSHIP DATA                                 | FAMILY MEMBERS PAYING HAL | F 1,152        |  |
|                   |     |                                                 |                           |                |  |