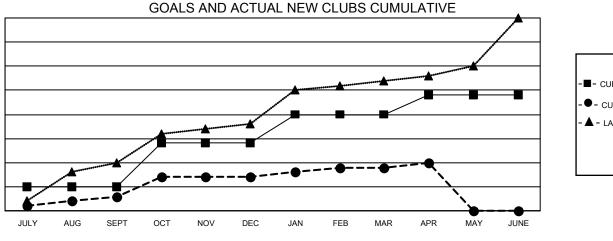

## GAT MONTHLY MEMBERSHIP PROGRESS REPORT

**Multiple District 308** 

LOCATION: SINGAPORE

Results as of: 4/30/2023

| Clubs         |               |             |               | Members               |                           |                         |                                                    |
|---------------|---------------|-------------|---------------|-----------------------|---------------------------|-------------------------|----------------------------------------------------|
|               | RESULTS FOR   | R 2022-2023 |               | RESULTS FOR 2022-2023 |                           |                         |                                                    |
| QUARTER       | NEW CLUB GOAL | NEW CLUBS   | DROPPED CLUBS | QUARTER               | MEMBER GROWTH NET<br>GOAL | MEMBER GROWTH<br>ACTUAL | DROPPED<br>MEMBERS ACTUAL<br>(including transfers) |
| JULY/AUG/SEPT | 5             | 3           | 4             | JULY/AUG/SE           | PT 210                    | 1,230                   | 271                                                |
| OCT/NOV/DEC   | 9             | 4           | 4             | OCT/NOV/DE            | C 320                     | 396                     | 458                                                |
| JAN/FEB/MAR   | 6             | 2           | 5             | JAN/FEB/MAF           | R 120                     | 577                     | 234                                                |
| APR/MAY/JUNE  | 4             | 1           | 0             | APR/MAY/JUN           | NE 90                     | 64                      | 30                                                 |

- CURRENT YEAR GOALS FOR NEW CLUBS
- - CURRENT YEAR ACTUAL NEW CLUBS
- ▲ LAST YEAR ACTUAL NEW CLUBS